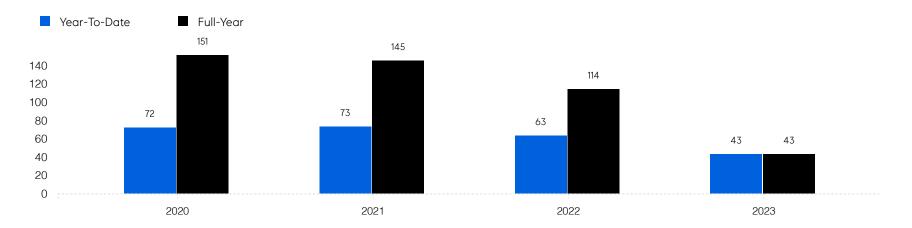

0%     |
|                       | # OF CONTRACTS | 58           | 58           | 0.0%     |
|                       | # NEW LISTINGS | 78           | 57           | -26.9%   |
| Condo/Co-op/Townhouse | # OF SALES     | 11           | 6            | -45.5%   |
|                       | SALES VOLUME   | \$3,088,000  | \$2,749,000  | -11.0%   |
|                       | MEDIAN PRICE   | \$270,000    | \$400,000    | 48.1%    |
|                       | AVERAGE PRICE  | \$280,727    | \$458,167    | 63.2%    |
|                       | AVERAGE DOM    | 71           | 32           | -54.9%   |
|                       | # OF CONTRACTS | 12           | 6            | -50.0%   |
|                       | # NEW LISTINGS | 7            | 8            | 14.3%    |

# Lyndhurst

#### Historic Sales



#### Historic Sales Prices



### COMPASS

Source: Garden State MLS, 01/01/2021 to 06/30/2023 Source: NJMLS, 01/01/2021 to 06/30/2023 Source: Hudson MLS, 01/01/2021 to 06/30/2023

Compass is a licensed real estate broker and abides by Equal Housing Opportunity laws. All material presented herein is intended for informational purposes only. Information is compiled from sources deemed reliable but is subject to errors, omissions, changes in price, condition, sale, or withdrawal without notice. No statement is made as to the accuracy of any description. All measurements and square footages are approximate. This is not intended to solicit property already listed. Nothing herein shall be construed as legal, accounting or other professional advice outside the realm of real estate brokerage.