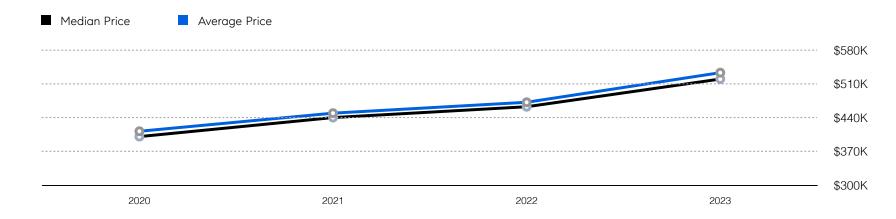

| # OF CONTRACTS | 58           | 58           | 0.0%     |
|                       | # NEW LISTINGS | 78           | 57           | -26.9%   |
| Condo/Co-op/Townhouse | # OF SALES     | 11           | 6            | -45.5%   |
|                       | SALES VOLUME   | \$3,088,000  | \$2,749,000  | -11.0%   |
|                       | MEDIAN PRICE   | \$270,000    | \$400,000    | 48.1%    |
|                       | AVERAGE PRICE  | \$280,727    | \$458,167    | 63.2%    |
|                       | AVERAGE DOM    | 71           | 32           | -54.9%   |
|                       | # OF CONTRACTS | 12           | 6            | -50.0%   |
|                       | # NEW LISTINGS | 7            | 8            | 14.3%    |

# Lyndhurst

#### Historic Sales



#### Historic Sales Prices



### COMPASS

Source: Garden State MLS, 01/01/2021 to 06/30/2023 Source: NJMLS, 01/01/2021 to 06/30/2023 Source: Hudson MLS, 01/01/2021 to 06/30/2023

Compass is a licensed real estate broker and abides by Equal Housing Opportunity laws. All material presented herein is intended for informational purposes only. Information is compiled from sources deemed reliable but is subject to errors, omissions, changes in price, condition, sale, or withdrawal without notice. No statement is made as to the accuracy of any description. All measurements and square footages are approximate. This is not intended to solicit property already listed. Nothing herein shall be construed as legal, accounting or other professional advice outside the realm of real estate brokerage.